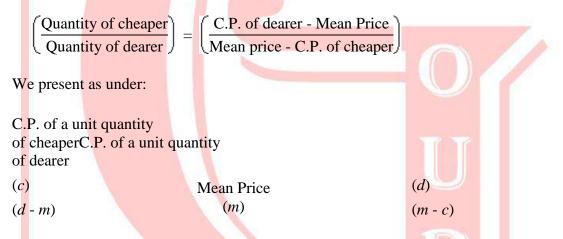

## INTRODUCTION

1. Alligation:

It is the rule that enables us to find the ratio in which two or more ingredients at the given price must be mixed to produce a mixture of desired price.

2. Mean Price:

The cost of a unit quantity of the mixture is called the mean price.

3. Rule of Alligation:

If two ingredients are mixed, then

: (Cheaper quantity) : (Dearer quantity) = (d - m) : (m - c).

4. Suppose a container contains x of liquid from which y units are taken out and replaced by water.