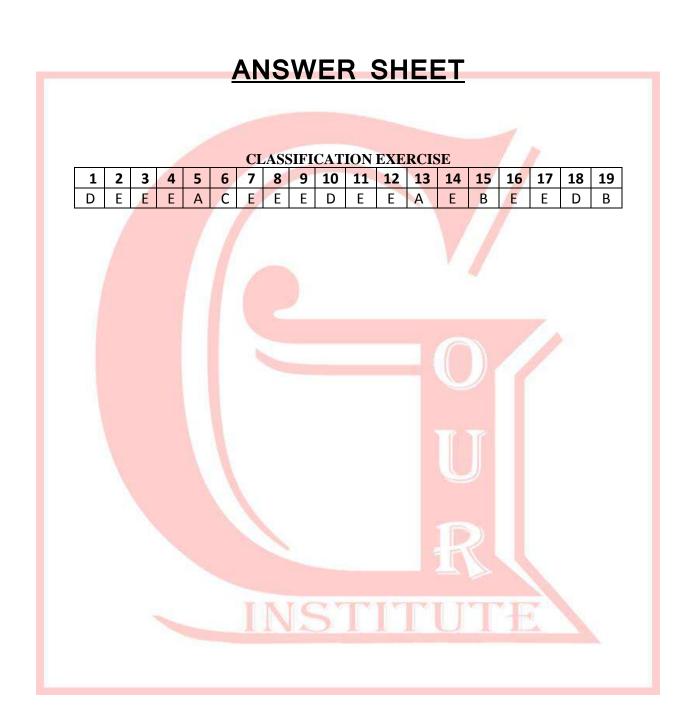

## **CLASSIFICATION**

| EXER | CISE- |
|------|-------|
|      |       |

| 01. | (a) Clutch              | (b) Wheel         | (c) Break         | (d) Car          | (e) Gear                    |
|-----|-------------------------|-------------------|-------------------|------------------|-----------------------------|
| 02. | ( <b>a</b> ) 24         | <b>(b)</b> 48     | (c) 32            | ( <b>d</b> ) 72  | (e) 64                      |
| 03. | (a) Orange              | (b) Apple         | (c) Guava         | (d) Papaya       | (e) Mango                   |
| 04. | ( <b>a</b> ) 17         | <b>(b)</b> 31     | (c) 23            | ( <b>d</b> ) 13  | (e) 21                      |
| 05. | (a) Paint               | (b) Sand          | (c) Cement        | (d) Adobe        | (e) None                    |
| 06. | (a) Hill                | (b) Valley        | (c) Dam           | (d) River        | (e) Mou <mark>n</mark> tain |
| 07. | (a) Rose                | (b) Lily          | (c) Lotus         | (d) Marigold     | (e) App <mark>l</mark> e    |
| 08. | (a) Rose                | (b) Jasmine       | (c) Flower Garden | (d) Marigold     | (e) Lotus                   |
| 09. | ( <b>a</b> ) 36         | <b>(b)</b> 64     | (c) 48            | ( <b>d</b> ) 56  | (e) 52                      |
| 10. | (a) Hibiscus            | (b) Rose          | (c) Sunflower     | (d) Mustard      | (e) Jasmine                 |
| 11. | (a) 48                  | <b>(b)</b> 54     | (c) 42            | ( <b>d</b> ) 24  | (e) 56                      |
| 12. | (a) Shirt               | (b) Trousers      | (c) Jacket        | (d) Sweater      | (e) Clot <mark>h</mark>     |
| 13. | ( <mark>a</mark> ) Salt | (b) Golki         | (c) Chili         | (d) Coriander    | (e) Cumin                   |
| 14. | (a) CAST                | (b) BATH          | (c) FACT          | (d) OWLS         | (e) BOUL                    |
| 15. | (a) 24                  | <b>(b)</b> 32     | (c) 27            | ( <b>d</b> ) 36  | <b>(e)</b> 15               |
| 16. | (a) Computer            | (b) Grinder       | (c) Calculator    | (d) Refrigerator | (e) Machine                 |
| 17. | ( <mark>a)</mark> 49    | <b>(b)</b> 56     | (c) 42            | <b>(d)</b> 35    | <b>(e)</b> 64               |
| 18. | (a) Violet              | (b) Blue          | (c) Green         | (d) Brown        | (e) Yellow                  |
| 19. | (a) Red                 | ( <b>b</b> ) Pink | (c) Green         | (d) Violet       | (e) Yellow                  |