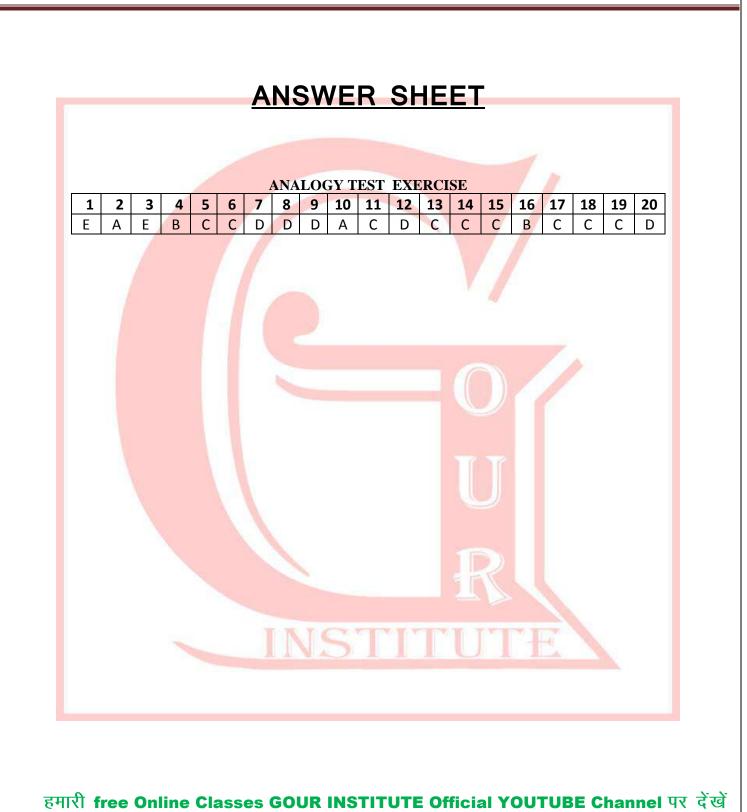

xample 3: Malaria : Mosquito :: ? : ? (A) Poison : Death (B) Cholera : Water (C) Rat : Plague (D) Medicine : Disease Answer: Option B As malaria is caused due to mosquito similarly cholera is cause due to water. Example 4: ABC : ZYX :: CBA : ? (A) XYZ (B) BCA (C) YZX (D) ZXY Answer: Option A CBA is the reverse of ABC similarly XYZ is the reverse of ZYX. Example 5: 4:18:6:? (A) 32 (B) 38 (D) 37 (C) 11 Answer: Option B As,  $(4)^2 + 2 = 18$ Similarly,  $(6)^2 + 2 = 38$ .

हमारी free Online Classes GOUR INSTITUTE Official YOUTUBE Channel पर देंखें



हमारी free Online Classes GOUR INSTITUTE Official YOUTUBE Channel पर देखें



PSC, Bank(Clerk/PO), SSC, Railways, S.I., Classes Director - Rajeev Sir, Mob.& WhatApp No. 9826072042 F - 12, City Bazar, Thatipur, Gwalior (M.P.)www.gourinstitute.in