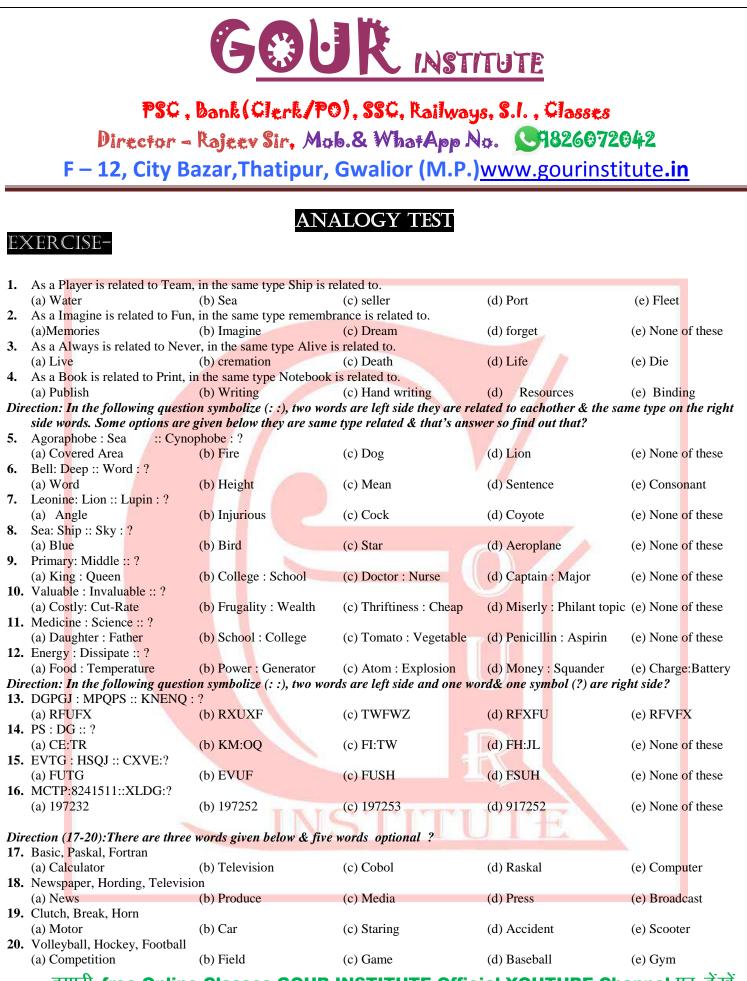

m leather. Example 2: Calf : Piglet :: Shed : ? (A) Prison (B) Nest (D) Den (C) Pigsty Answer: Option C Calf is young one of the cow and piglet is the young of Pig. Shed is the dwelling place of cow. Similarly Pigsty is the dwelling place of pig. Example 3: Malaria : Mosquito :: ? : ? (A) Poison : Death (B) Cholera : Water (C) Rat : Plague (D) Medicine : Disease Answer: Option B As malaria is caused due to mosquito similarly cholera is cause due to water. Example 4: ABC : ZYX :: CBA : ? (A) XYZ (B) BCA (C) YZX (D) ZXY Answer: Option A CBA is the reverse of ABC similarly XYZ is the reverse of ZYX. Example 5: 4:18:6:? (A) 32 (B) 38 (D) 37 (C) 11 Answer: Option B As,  $(4)^2 + 2 = 18$ Similarly,  $(6)^2 + 2 = 38$ .

हमारी free Online Classes GOUR INSTITUTE Official YOUTUBE Channel पर देंखें



हमारी free Online Classes GOUR INSTITUTE Official YOUTUBE Channel पर देखें



PSC, Bank(Clerk/PO), SSC, Railways, S.I., Classes Director - Rajeev Sir, Mob.& WhatApp No. 9826072042 F - 12, City Bazar, Thatipur, Gwalior (M.P.)www.gourinstitute.in